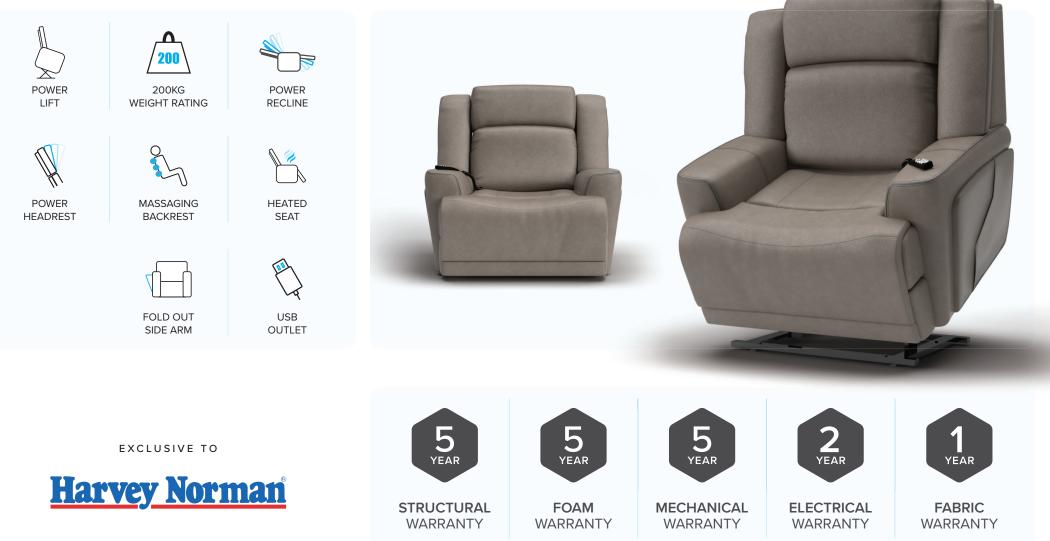

## **DUKE** LIFT CHAIR

With a heavy-duty reinforced 200kg-rated mechanism, generous dimensions and powered lift function - the Duke Lift Chair is perfect for *every* body. Airbag massage, heated seat and powered recline & headrest add to the comfort for maximum relaxation.

## **DUKE** LIFT CHAIR

| UPHOLSTERY OPTIONS<br>STOCKED IN:                   | FEATURES & BENEFITS                                                      |                                                                                                                                                                                                                                                   |
|-----------------------------------------------------|--------------------------------------------------------------------------|---------------------------------------------------------------------------------------------------------------------------------------------------------------------------------------------------------------------------------------------------|
| TERAMO FABRIC<br>(SILVERSTONE w/ CHARCOAL)          | <b>FRAME</b> FSC certified Pine and Plywood frame                        | A sturdy frame constructed with sustainably sourced timber provides a solid and long-<br>lasting base to the suite                                                                                                                                |
| TERAMO FABRIC<br>(CHARCOAL w/ SILVERSTONE)          | FOUNDATION Heavy gauge steel Zig Zag springs                             | The foundation delivers long-lasting support & the first layer of comfort                                                                                                                                                                         |
|                                                     | FOAM Foam & fibre                                                        | The high-density layered foam offers exceptional support, while the luxurious top layer of fibre adds an extra dimension of indulgent comfort                                                                                                     |
|                                                     | UPHOLSTERY Stocked in Teramo fabric                                      | Stocked in Teramo fabric in your choice of Silverstone colour with Charcoal coloured piping/welting, or Charcoal colour with Silverstone coloured piping/welting                                                                                  |
| MEASUREMENTS                                        | MECHANISM Tested up to 200kgs at 25,000 cycles                           | This robust recliner mechanism boasts an impressive 200kg weight-loading capacity (80kg higher than standard mechanisms), ensuring reliable performance for years to come                                                                         |
|                                                     | DUAL<br>POWERED Powered recliner and headrests                           | Elevate your comfort level with recline and headrest that adjust effortlessly at the touch of<br>a button, offering the ultimate in customized comfort! Power headrest provides additional<br>head and neck support when in the reclined position |
|                                                     | POWERED<br>LIFT Powered lift function                                    | Powered lift allows for easy exit out of the chair, perfect for those with mobility challenges                                                                                                                                                    |
|                                                     | HEATED<br>SEAT Heating pad in the seat backrest                          | Experience luxury with heated seats, the gentle warmth helping to soothe sore muscles and provide comfort & relaxation                                                                                                                            |
| 面积深度                                                | FOLD OUTFold out side arm provides additionalSIDE ARMstorage & cupholder | Fold out side arm with cupholder and storage compartment can keep drinks nearby and store small items like remotes, cables & magazines – all in a tidy space-saving panel that folds away when not in use                                         |
| scan QR code to view this<br>product on synargy.com | USB USB port located in the remote controle                              | Convenient device charging at your fingertips eliminates the need to search for an outlet.<br>Charge smartphones, tablets, and other small gadgets while comfortably seated. USB<br>outlet located in the top of the remote control               |